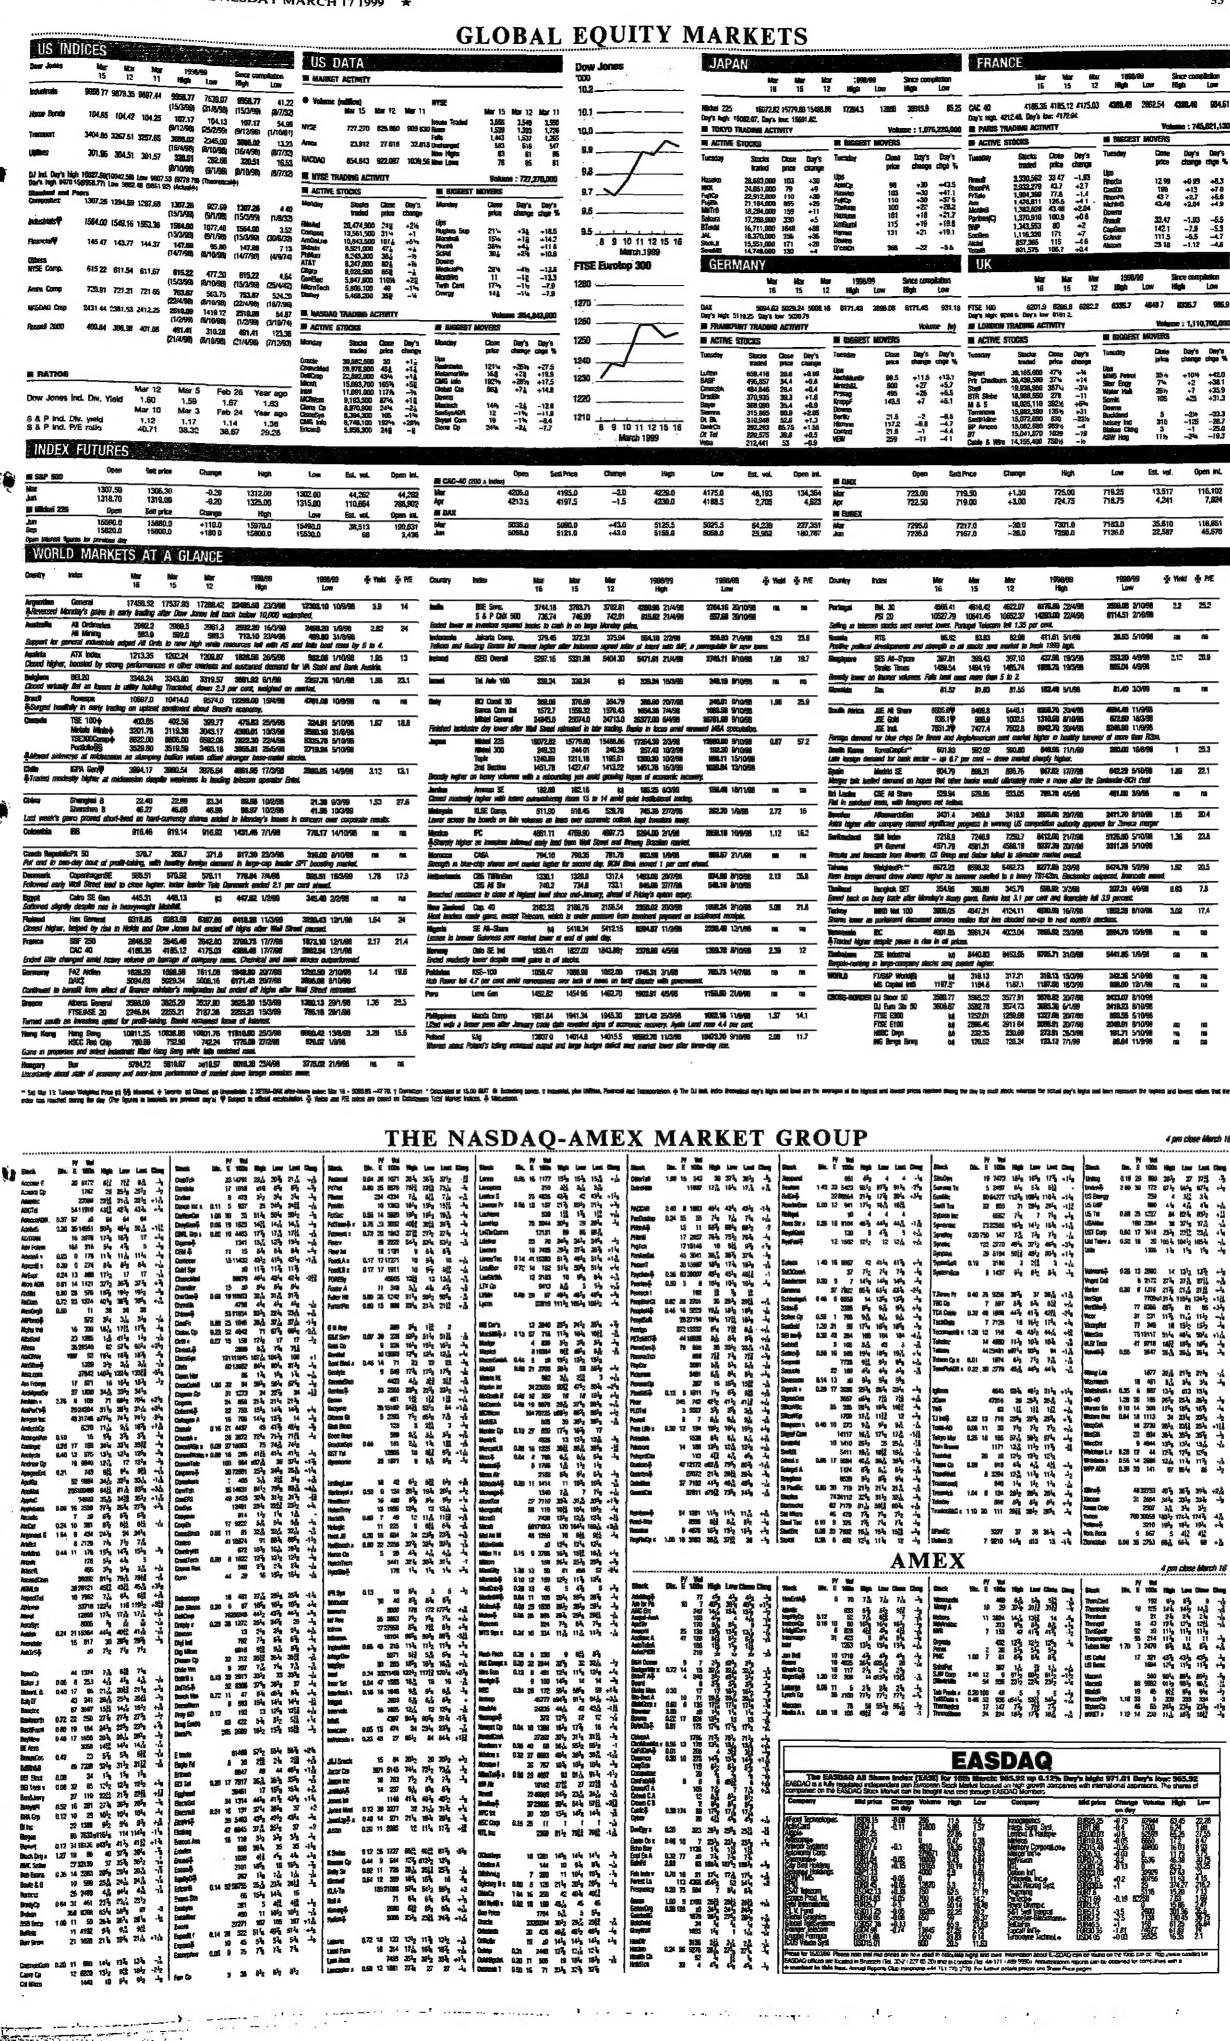

# WORLD MARKETS

| STOCK MARKET INDICES       |                   | COLD                                                                                                                                                                                                                                                                                                                                                                                                                                                                                                                                                                                                                                                                                                                                                                                                                                                                                                                                                                                                                                                                                                                                                                                                                                                                                                                                                                                                                                                                                                                                                                                                                                                                                                                                                                                                                                                                                                                                                                                                                                                                                                                           |           |
|----------------------------|-------------------|--------------------------------------------------------------------------------------------------------------------------------------------------------------------------------------------------------------------------------------------------------------------------------------------------------------------------------------------------------------------------------------------------------------------------------------------------------------------------------------------------------------------------------------------------------------------------------------------------------------------------------------------------------------------------------------------------------------------------------------------------------------------------------------------------------------------------------------------------------------------------------------------------------------------------------------------------------------------------------------------------------------------------------------------------------------------------------------------------------------------------------------------------------------------------------------------------------------------------------------------------------------------------------------------------------------------------------------------------------------------------------------------------------------------------------------------------------------------------------------------------------------------------------------------------------------------------------------------------------------------------------------------------------------------------------------------------------------------------------------------------------------------------------------------------------------------------------------------------------------------------------------------------------------------------------------------------------------------------------------------------------------------------------------------------------------------------------------------------------------------------------|-----------|
| New York: kerchthree       |                   | New York: Gomex                                                                                                                                                                                                                                                                                                                                                                                                                                                                                                                                                                                                                                                                                                                                                                                                                                                                                                                                                                                                                                                                                                                                                                                                                                                                                                                                                                                                                                                                                                                                                                                                                                                                                                                                                                                                                                                                                                                                                                                                                                                                                                                | (266.6)   |
| Dow Jones Ind Av9.938.79   | (~19 <b>.96</b> ) | (Mer)5263.2                                                                                                                                                                                                                                                                                                                                                                                                                                                                                                                                                                                                                                                                                                                                                                                                                                                                                                                                                                                                                                                                                                                                                                                                                                                                                                                                                                                                                                                                                                                                                                                                                                                                                                                                                                                                                                                                                                                                                                                                                                                                                                                    | (40.004)  |
| NASDAD Composite .2,438.06 | (+6.62)           | London                                                                                                                                                                                                                                                                                                                                                                                                                                                                                                                                                                                                                                                                                                                                                                                                                                                                                                                                                                                                                                                                                                                                                                                                                                                                                                                                                                                                                                                                                                                                                                                                                                                                                                                                                                                                                                                                                                                                                                                                                                                                                                                         | -         |
| Europe and Fer East        |                   | 9282.75                                                                                                                                                                                                                                                                                                                                                                                                                                                                                                                                                                                                                                                                                                                                                                                                                                                                                                                                                                                                                                                                                                                                                                                                                                                                                                                                                                                                                                                                                                                                                                                                                                                                                                                                                                                                                                                                                                                                                                                                                                                                                                                        | (299.85   |
| CAC40                      | (+1.23)           | DOLLAR                                                                                                                                                                                                                                                                                                                                                                                                                                                                                                                                                                                                                                                                                                                                                                                                                                                                                                                                                                                                                                                                                                                                                                                                                                                                                                                                                                                                                                                                                                                                                                                                                                                                                                                                                                                                                                                                                                                                                                                                                                                                                                                         |           |
| E 104 894                  | 4455,397          | New York: Junetities                                                                                                                                                                                                                                                                                                                                                                                                                                                                                                                                                                                                                                                                                                                                                                                                                                                                                                                                                                                                                                                                                                                                                                                                                                                                                                                                                                                                                                                                                                                                                                                                                                                                                                                                                                                                                                                                                                                                                                                                                                                                                                           |           |
| DAX5.094.634               | (-4.9)            | 2                                                                                                                                                                                                                                                                                                                                                                                                                                                                                                                                                                                                                                                                                                                                                                                                                                                                                                                                                                                                                                                                                                                                                                                                                                                                                                                                                                                                                                                                                                                                                                                                                                                                                                                                                                                                                                                                                                                                                                                                                                                                                                                              | (1,6233)  |
| FTSE 1006,201.9            | (43.24)           | €09114                                                                                                                                                                                                                                                                                                                                                                                                                                                                                                                                                                                                                                                                                                                                                                                                                                                                                                                                                                                                                                                                                                                                                                                                                                                                                                                                                                                                                                                                                                                                                                                                                                                                                                                                                                                                                                                                                                                                                                                                                                                                                                                         |           |
| FTSE Eurotop 300 1.255.25  | (1293.22)         | SF1                                                                                                                                                                                                                                                                                                                                                                                                                                                                                                                                                                                                                                                                                                                                                                                                                                                                                                                                                                                                                                                                                                                                                                                                                                                                                                                                                                                                                                                                                                                                                                                                                                                                                                                                                                                                                                                                                                                                                                                                                                                                                                                            |           |
| Nickel                     | (IESOEE)          | Y                                                                                                                                                                                                                                                                                                                                                                                                                                                                                                                                                                                                                                                                                                                                                                                                                                                                                                                                                                                                                                                                                                                                                                                                                                                                                                                                                                                                                                                                                                                                                                                                                                                                                                                                                                                                                                                                                                                                                                                                                                                                                                                              |           |
| US LUNCHTIME RATES         |                   | A secretarial second se |           |
| Federal Funds4.75%         |                   | London                                                                                                                                                                                                                                                                                                                                                                                                                                                                                                                                                                                                                                                                                                                                                                                                                                                                                                                                                                                                                                                                                                                                                                                                                                                                                                                                                                                                                                                                                                                                                                                                                                                                                                                                                                                                                                                                                                                                                                                                                                                                                                                         |           |
| 3-min Treas Bile: Yld4.57% |                   | £1.6243                                                                                                                                                                                                                                                                                                                                                                                                                                                                                                                                                                                                                                                                                                                                                                                                                                                                                                                                                                                                                                                                                                                                                                                                                                                                                                                                                                                                                                                                                                                                                                                                                                                                                                                                                                                                                                                                                                                                                                                                                                                                                                                        | (1.8217)  |
| Long Bond96                |                   | € 1000000000000000000000000000000000000                                                                                                                                                                                                                                                                                                                                                                                                                                                                                                                                                                                                                                                                                                                                                                                                                                                                                                                                                                                                                                                                                                                                                                                                                                                                                                                                                                                                                                                                                                                                                                                                                                                                                                                                                                                                                                                                                                                                                                                                                                                                                        | (0.9137)  |
| Yield5.48%                 |                   | CF- 1.4862                                                                                                                                                                                                                                                                                                                                                                                                                                                                                                                                                                                                                                                                                                                                                                                                                                                                                                                                                                                                                                                                                                                                                                                                                                                                                                                                                                                                                                                                                                                                                                                                                                                                                                                                                                                                                                                                                                                                                                                                                                                                                                                     | (1.483)   |
| OTHER RATES                |                   | Y                                                                                                                                                                                                                                                                                                                                                                                                                                                                                                                                                                                                                                                                                                                                                                                                                                                                                                                                                                                                                                                                                                                                                                                                                                                                                                                                                                                                                                                                                                                                                                                                                                                                                                                                                                                                                                                                                                                                                                                                                                                                                                                              | (118.065) |
| UK: 3-mo interbenk513%     | (967710)          |                                                                                                                                                                                                                                                                                                                                                                                                                                                                                                                                                                                                                                                                                                                                                                                                                                                                                                                                                                                                                                                                                                                                                                                                                                                                                                                                                                                                                                                                                                                                                                                                                                                                                                                                                                                                                                                                                                                                                                                                                                                                                                                                | Y 117.88  |
| URC 10 yr GRt              | (110.79)          | Toloro close:                                                                                                                                                                                                                                                                                                                                                                                                                                                                                                                                                                                                                                                                                                                                                                                                                                                                                                                                                                                                                                                                                                                                                                                                                                                                                                                                                                                                                                                                                                                                                                                                                                                                                                                                                                                                                                                                                                                                                                                                                                                                                                                  |           |
| Euro Euribor3.036%         | (3.039%)          | EURO (London)                                                                                                                                                                                                                                                                                                                                                                                                                                                                                                                                                                                                                                                                                                                                                                                                                                                                                                                                                                                                                                                                                                                                                                                                                                                                                                                                                                                                                                                                                                                                                                                                                                                                                                                                                                                                                                                                                                                                                                                                                                                                                                                  | m m244    |
| Germany: 10 yr Bund98,15   | (98.15)           | \$1.0909                                                                                                                                                                                                                                                                                                                                                                                                                                                                                                                                                                                                                                                                                                                                                                                                                                                                                                                                                                                                                                                                                                                                                                                                                                                                                                                                                                                                                                                                                                                                                                                                                                                                                                                                                                                                                                                                                                                                                                                                                                                                                                                       | (1.0844)  |
| Japane 10 yr JGB 100.047   | (38Mg)            | C                                                                                                                                                                                                                                                                                                                                                                                                                                                                                                                                                                                                                                                                                                                                                                                                                                                                                                                                                                                                                                                                                                                                                                                                                                                                                                                                                                                                                                                                                                                                                                                                                                                                                                                                                                                                                                                                                                                                                                                                                                                                                                                              | 0.6748    |
| NORTH SEA Off. (Argum)     |                   | Y129.579                                                                                                                                                                                                                                                                                                                                                                                                                                                                                                                                                                                                                                                                                                                                                                                                                                                                                                                                                                                                                                                                                                                                                                                                                                                                                                                                                                                                                                                                                                                                                                                                                                                                                                                                                                                                                                                                                                                                                                                                                                                                                                                       | (129.21)  |
| Hard Dated \$12.47         | (12,42)           | SFr1,5984                                                                                                                                                                                                                                                                                                                                                                                                                                                                                                                                                                                                                                                                                                                                                                                                                                                                                                                                                                                                                                                                                                                                                                                                                                                                                                                                                                                                                                                                                                                                                                                                                                                                                                                                                                                                                                                                                                                                                                                                                                                                                                                      | (1.6011)  |

# Dow Jones breaks 10,000 mark

#### By Richard Waters, John Labate and Andrew Edgecliffe-Johnson in New York

To muted cheering on the floor of the New York Exchange, the US stock market passed an historic milestone yesterday - and many traders and investors said the rise was set to continue.

The Dow Jones Industrial Average, the most widelyfollowed measure of US share prices, rose briefly above 10,000 during morning trading in New York, only 15 years after it first reached 1,000. It had taken 86 years to get from 100 to 1,000.

## Dow Jones Industrial Average

another spike [in share prices]," said Bill Meehan, chief market analyst at stockbrokers Cantor

Others warned that any euphorla following the Dow's latest milestone might fuel what many observers fear are unsustainably high share prices. "If anything, it among traders, the event was might create a false sense of security, like the tall wagging the